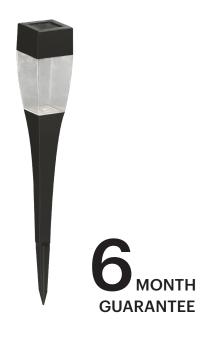

## **PRODUCT DETAILS**

| Color Mode          | Single Color               |
|---------------------|----------------------------|
| Material            | Plastic                    |
| Shape               | Stick                      |
| Wattage reference   | -                          |
| Lumen Output        | -                          |
| Dimmable            | No                         |
| Battery replaceable | No                         |
| Power source        | Powered by the Sun         |
| Battery included    | 1x 1,2V Ni-MH Rechargeable |
|                     | 40mAh HB40 battery         |
| Modes               | On/Off                     |
| Wire                | Not required               |
| Included            | -                          |
| Dimensions          | 50x50x380mm                |
| Lifetime            | 6-8h                       |
| Worktime            | 60.000h                    |
| IP                  | IP44                       |